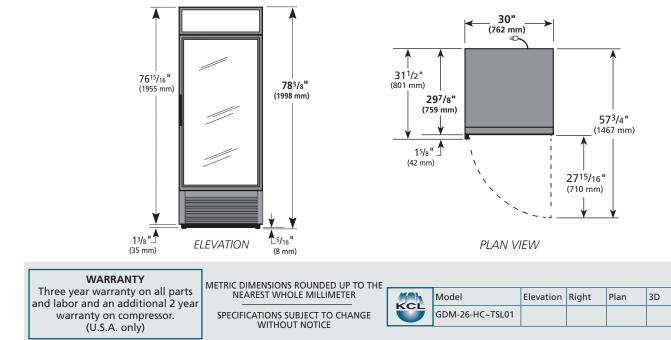

|                 |       |         | Cabinet Dimensions<br>(inches)<br>(mm) |       |                |     |          | NEMA | Cord<br>Length<br>(total ft.) | Crated<br>Weight<br>(lbs.) |      |
|-----------------|-------|---------|----------------------------------------|-------|----------------|-----|----------|------|-------------------------------|----------------------------|------|
| Model           | Doors | Shelves | W                                      | D†    | Н              | HP  | Voltage  | Amps |                               | (                          | (kg) |
| GDM-26-HC~TSL01 | 1     | 5       | 30                                     | 291⁄8 | 78 <u></u> 5∕8 | 1⁄3 | 115/60/1 | 5.4  | 5-15P                         | 9                          | 325  |
|                 |       |         | 762                                    | 759   | 1998           | N/A |          | N/A  |                               | 2.74                       | 148  |

† Depth does not include 1<sup>5</sup>/<sub>8</sub>" (42 mm) for door handles.

| MADE WITH<br>INTHE USA<br>USA | APPROVALS: | AVAILABLE AT: |
|-------------------------------|------------|---------------|
| 9/18 Printed in U.S.A.        |            |               |