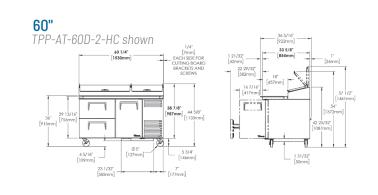

Includes 19½" (496 mm) extra-deep, full-length removable cutting board made of sanitary, high-density, NSF-approved polyethylene.

Interiors feature NSF-approved, clear coated aluminum liner and stainless steel floor with coved corners.

NSF/ANSI Standard 7 compliant for open food product.

\* Upcharges apply to optional equipment. Integrated Topping Catcher is field-retrofittable on most models, contact factory for details.