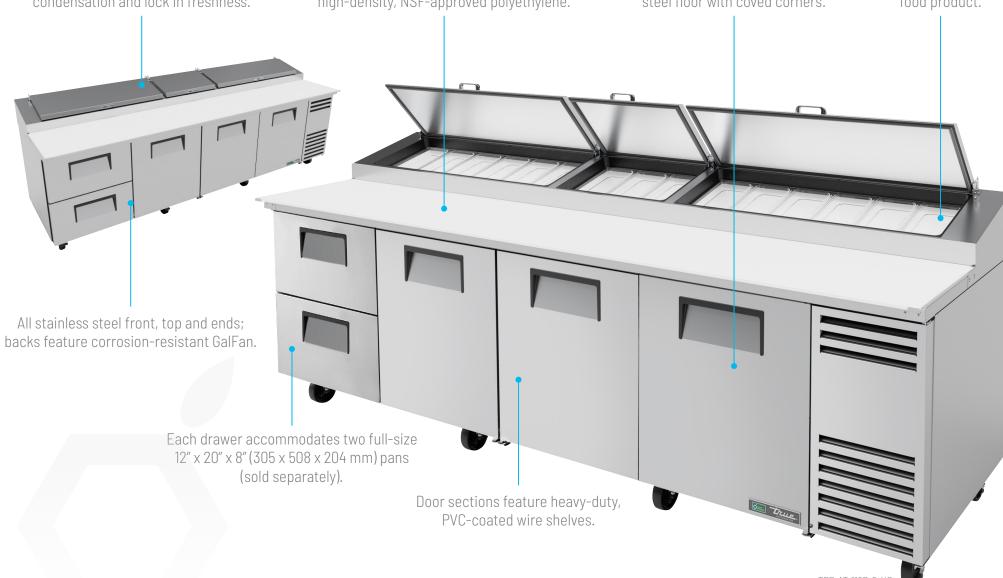

**Energy Efficient** 

Durable Construction, Reliable Operation

Doors, Drawers or Combination

Flat Lid Standard

Telescopic Lid

Integrated Topping Catcher

Overshelves
Ontional\*

Patented stainless steel, foam-insulated flat lids keep pan temperatures colder, minimize condensation and lock in freshness.

Includes 19½" (496 mm) extra-deep, full-length removable cutting board made of sanitary, high-density, NSF-approved polyethylene.

Interiors feature NSF-approved, clear coated aluminum liner and stainless steel floor with coved corners.

NSF/ANSI Standard 7 compliant for open food product.

\* Upcharges apply to optional equipment. Integrated Topping Catcher is field-retrofittable on most models, contact factory for details.