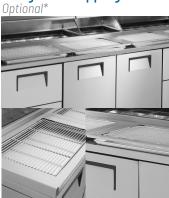

**Energy Efficient** 

Durable Construction, Reliable Operation

Doors, Drawers or Combination

Flat Lid Standard

Telescopic Lid

Integrated Topping Catcher

Overshelves
Ontional\*

Patented stainless steel, foam-insulated flat lids keep pan temperatures colder, minimize condensation and lock in freshness.

Includes 19½" (496 mm) extra-deep, full-length removable cutting board made of sanitary, high-density, NSF-approved polyethylene.

Interiors feature NSF-approved, clear coated aluminum liner and stainless steel floor with coved corners.