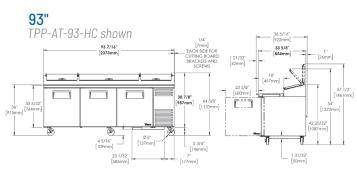

Includes 19½" (496 mm) extra-deep, full-length removable cutting board made of sanitary, high-density, NSF-approved polyethylene.

Interiors feature NSF-approved, clear coated aluminum liner and stainless steel floor with coved corners.

NSF/ANSI Standard 7 compliant for open food product.

\* Upcharges apply to optional equipment. Integrated Topping Catcher is field-retrofittable on most models, contact factory for details.