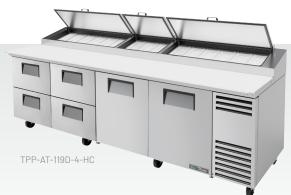

## **TPP | Pizza Prep Tables**

Professional-Grade Pizza Prep Refrigeration

**Durable Construction** 

**Reliable** Operation

**Hydrocarbon** Refrigeration

True's pizza prep tables are designed with enduring quality that protects your long term investment.

**Energy Efficient** 

Durable Construction, Reliable Operation

Doors, Drawers or Combination

Flat Lid Standard

Telescopic Lid

Integrated Topping Catcher

Overshelves
Ontional\*

Patented stainless steel, foam-insulated flat lids keep pan temperatures colder, minimize condensation and lock in freshness.