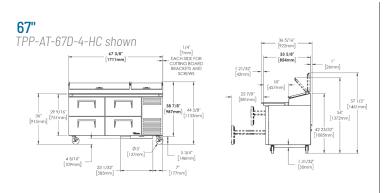

Includes 19½" (496 mm) extra-deep, full-length removable cutting board made of sanitary, high-density, NSF-approved polyethylene.

Interiors feature NSF-approved, clear coated aluminum liner and stainless steel floor with coved corners.

NSF/ANSI Standard 7 compliant for open food product.

\* Upcharges apply to optional equipment. Integrated Topping Catcher is field-retrofittable on most models, contact factory for details.