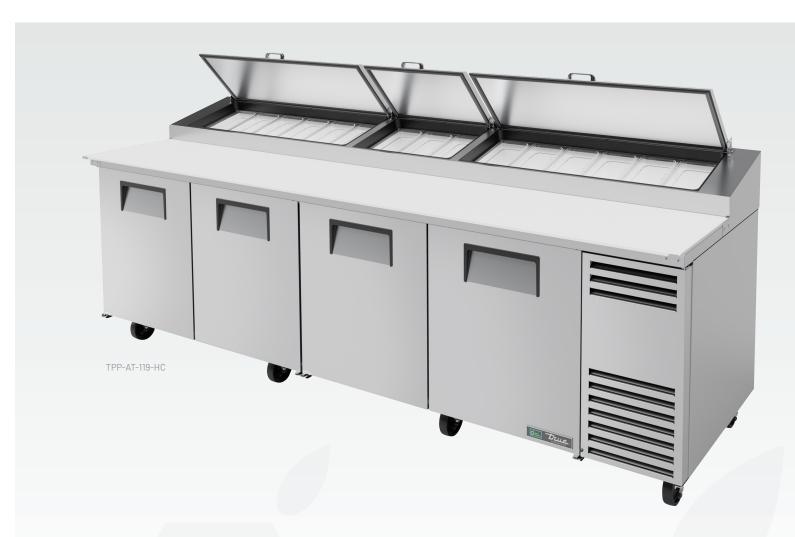

## **TPP | Pizza Prep Tables**

Professional-Grade Pizza Prep Refrigeration

**Durable Construction** 

**Reliable** Operation

**Hydrocarbon** Refrigeration

True's pizza prep tables are designed with enduring quality that protects your long term investment.

**Energy Efficient** 

Durable Construction, Reliable Operation

Doors, Drawers or Combination

Flat Lid Standard

Telescopic Lid

Integrated Topping Catcher

Overshelves
Ontional\*

Patented stainless steel, foam-insulated flat lids keep pan temperatures colder, minimize condensation and lock in freshness.