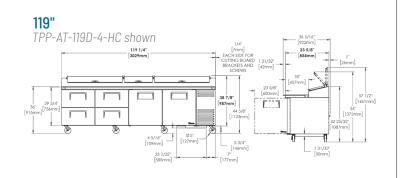

Includes 19½" (496 mm) extra-deep, full-length removable cutting board made of sanitary, high-density, NSF-approved polyethylene.

Interiors feature NSF-approved, clear coated aluminum liner and stainless steel floor with coved corners.

NSF/ANSI Standard 7 compliant for open food product.

\* Upcharges apply to optional equipment. Integrated Topping Catcher is field-retrofittable on most models, contact factory for details.