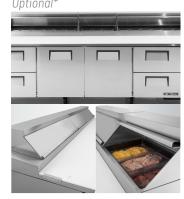

**Energy Efficient** 

Durable Construction, Reliable Operation

Doors, Drawers or Combination

Flat Lid Standard

Telescopic Lid

Integrated Topping Catcher

Overshelves
Ontional\*

Patented stainless steel, foam-insulated flat lids keep pan temperatures colder, minimize condensation and lock in freshness.

NSF/ANSI Standard 7 compliant for open food product.

\* Upcharges apply to optional equipment. Integrated Topping Catcher is field-retrofittable on most models, contact factory for details.