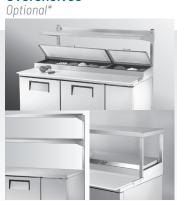

**Energy Efficient** 

Durable Construction, Reliable Operation

Doors, Drawers or Combination

Flat Lid Standard

Telescopic Lid

Integrated Topping Catcher

Overshelves
Ontional\*

Patented stainless steel, foam-insulated flat lids keep pan temperatures colder, minimize condensation and lock in freshness.

Includes 19½" (496 mm) extra-deep, full-length removable cutting board made of sanitary, high-density, NSF-approved polyethylene.

Interiors feature NSF-approved, clear coated aluminum liner and stainless steel floor with coved corners.

NSF/ANSI Standard 7 compliant for open food product.

\* Upcharges apply to optional equipment. Integrated Topping Catcher is field-retrofittable on most models, contact factory for details.